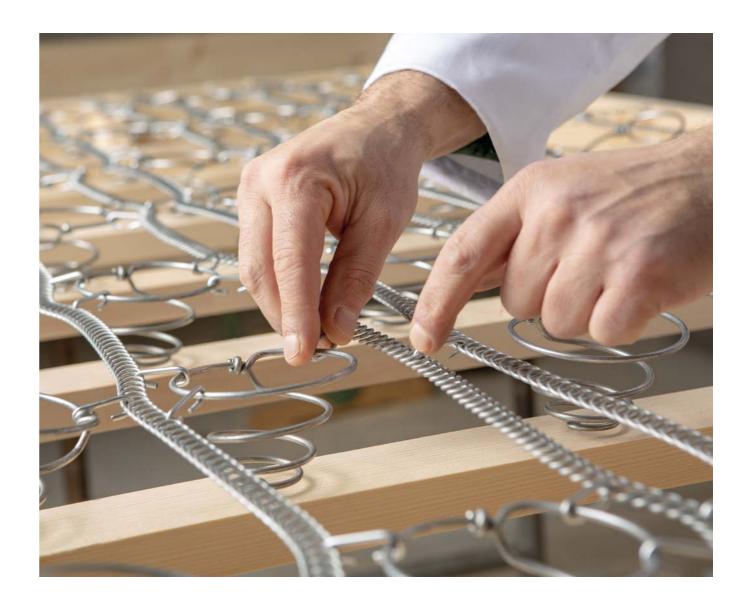

#### MASTERS CARPENTERS

The finest skilled carpenters are in charge of manufacturing our boxsprings.

Sourcing the timber from sustainably managed forests in Switzerland, the finest cuts are selected for their natural strength and character. The wood is meticulously shaped, cut and sized according to your needs. Every curve and edge is treated with loving care and exceptional attention to detail.

Together with Elite's Swiss heritage and unique Swiss expertise, our craftsmen make sure every detail is perfect, to provide a fine and luxurious tailored boxspring and create the ideal support for your mattress. Our Master woodworkers combine hand craftsmanship with the latest technologies to bring quality and durability to each piece.

#### SAVOIR-FAIRE

They meticulously assemble our unique dovetailing system in the frame to add the ideal support to your sleep. The flexible carbon coil relieves pressure and blocks the transfer of motion between sleeping partners so that your sleep is not disturbed.

The flawless execution in every detail will give you a cloud-like feeling when lying down on your Elite bed.

You can sleep peacefully trusting that these skilled and caring hands have built the foundations of your comfort, your sleep and your dreams.