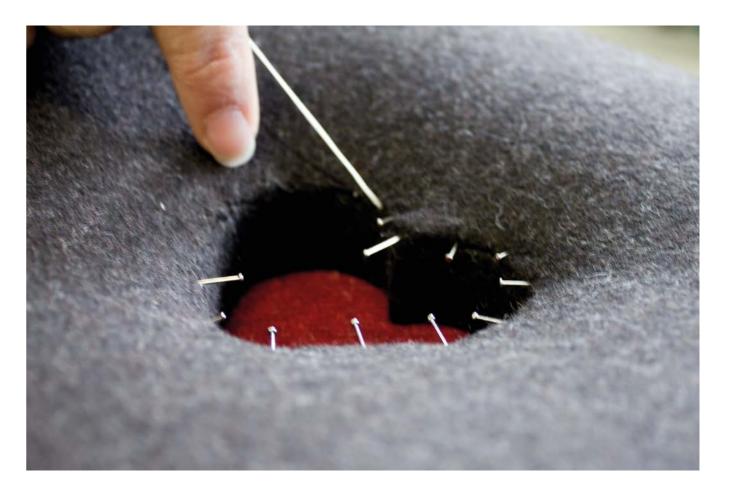

#### MASTERS CARPENTERS

The finest skilled carpenters are in charge of manufacturing our boxsprings.

Sourcing the timber from sustainably managed forests in Switzerland, the finest cuts are selected for their natural strength and character. The wood is meticulously shaped, cut and sized according to your needs. Every curve and edge is treated with loving care and exceptional attention to detail.

#### SAVOIR-FAIRE

They meticulously assemble our unique dovetailing system in the frame to add the ideal support to your sleep. The flexible carbon coil relieves pressure and blocks the transfer of motion between sleeping partners so that your sleep is not disturbed.

#### QUILTERS

All our mattresses are manufactured with individual pocket springs with the best coil counts and generously hand assembled with natural padding to create the perfect comfort according to a special formula that Elite has perfected over time.