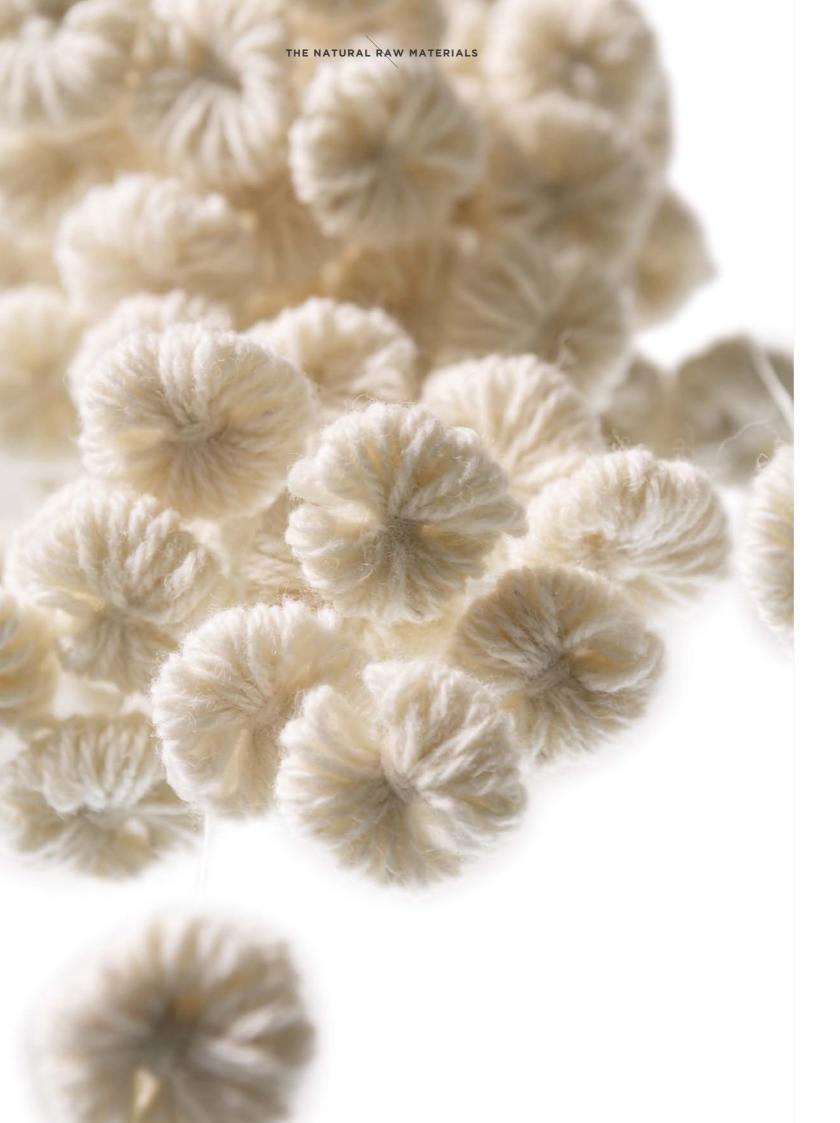

# MATER - IALS

Natural materials are natures recipe for good sleep and health.

Natural materials create luxurious comfort and assist with the regulation of body temperature.

At Elite we know that temperature regulation is an essential factor for restful sleep. All our mattresses have silk padding on the one side for summer and cashmere padding on the other side for winter to ensure perfect comfort in all seasons.

#### WOOLS AND SILK

Wool, whether from Swiss sheep, Andean Alpaca, Kashmir goat or Camel, provides excellent temperature regulation and is characterised by a high capacity to absorb moisture.

As for Tussah silk, obtained from the cocoon of a wild bombyx, harvested after it's hatched, maintains freshness in the summer while cashmere provides warmth in the winter.

Wool Cashmere Tussah Silk Camel Alpaca