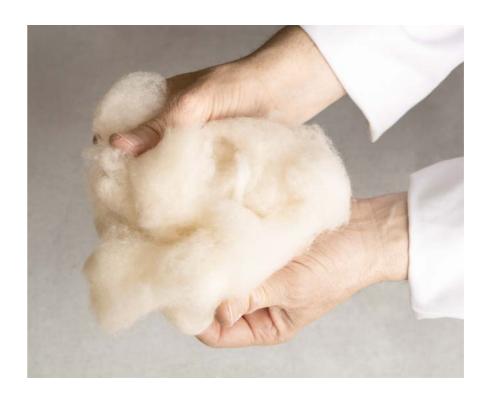

# FIRST LAYERS OF NATURAL PADDING

The first layers of natural padding act like a cushion to protect the inner core and the soft outer padding of the mattress. To ensure luxurious comfort, Elite favours materials such as 100% natural latex, horsehair or sisal fibre.

Horsehair 100% natural latex Sisal fibre