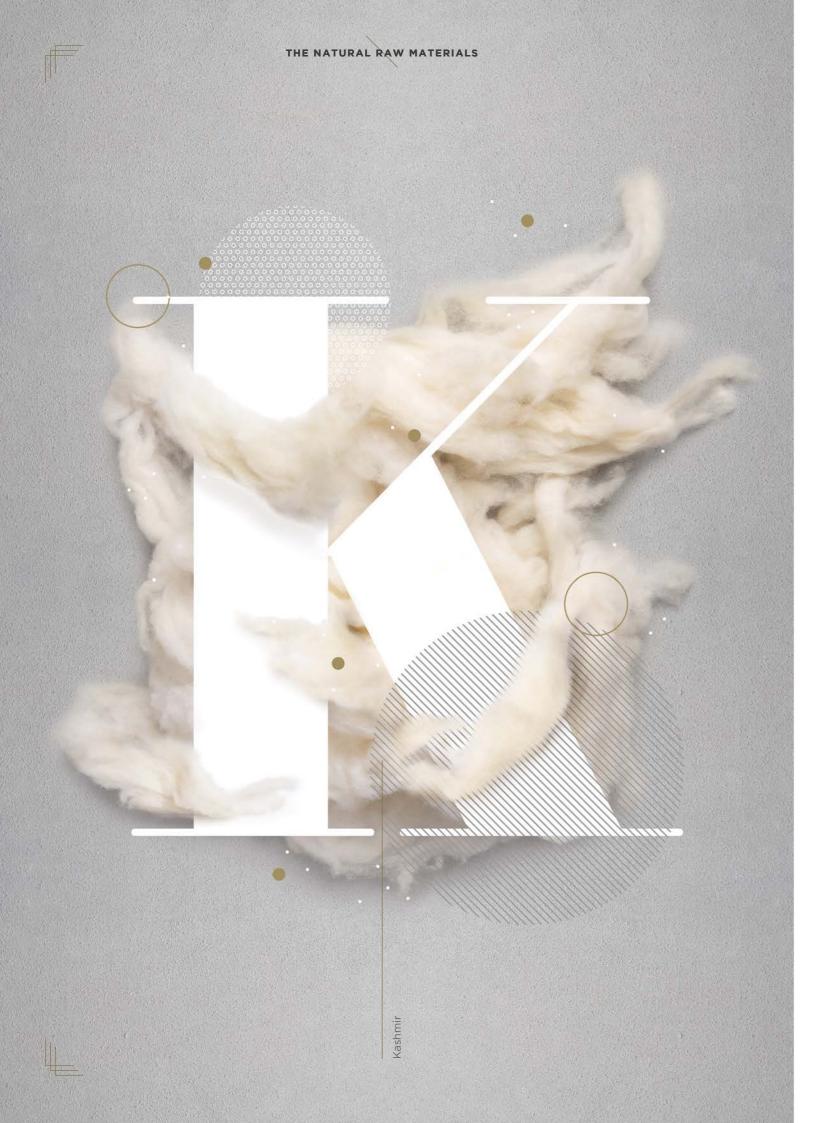

#### WOOLS AND SILK

Wool, whether from Swiss sheep, Andean Alpaca, Kashmir goat or Camel, provides excellent temperature regulation and is characterised by a high capacity to absorb moisture.

As for Tussah silk, obtained from the cocoon of a wild bombyx, harvested after it's hatched, maintains freshness in the summer while cashmere provides warmth in the winter.

Wool Cashmere Tussah Silk Camel Alpaca