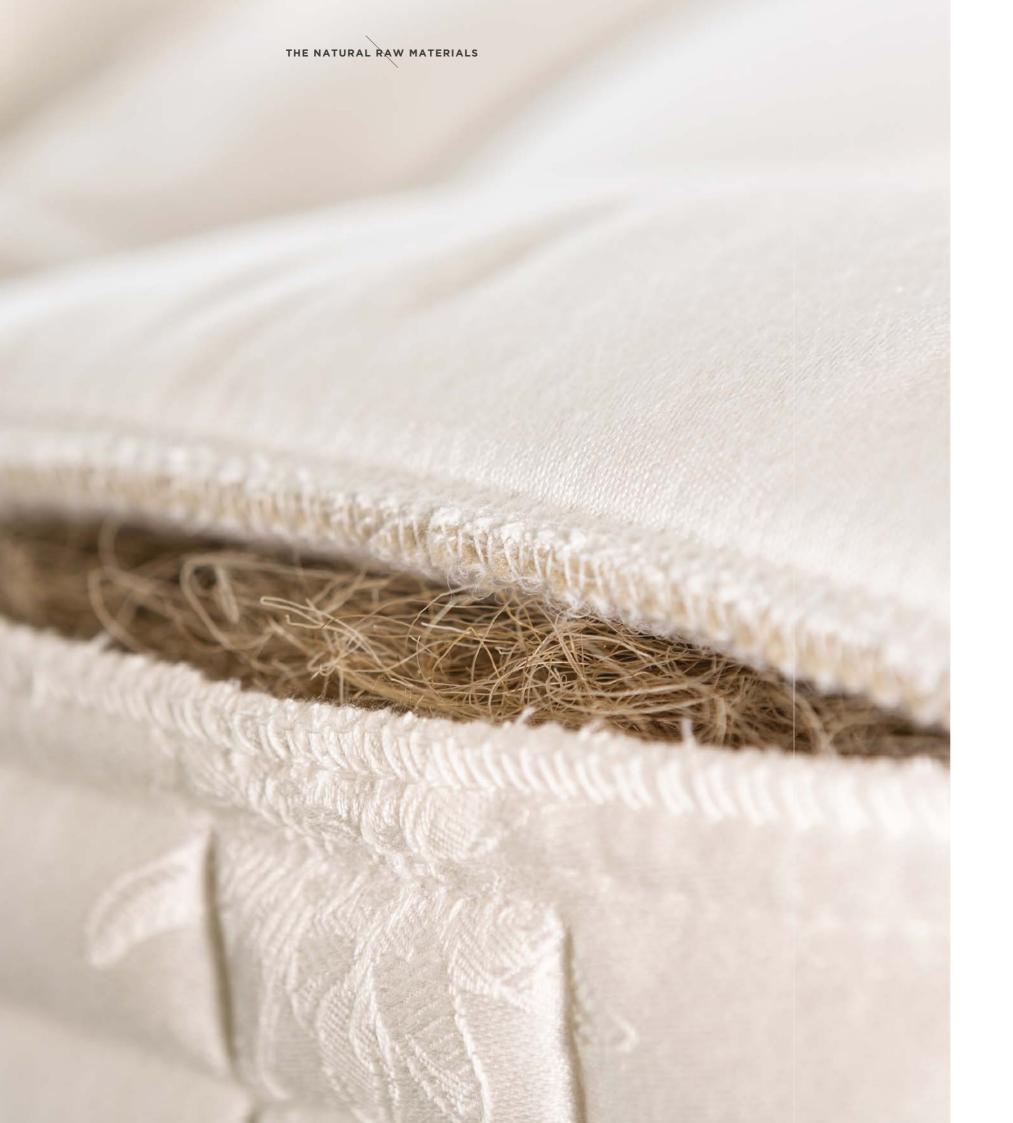

#### NATURAL RAW

# MATER - IALS

Natural materials are natures recipe for good sleep and health.

Natural materials create luxurious comfort and assist with the regulation of body temperature.

At Elite we know that temperature regulation is an essential factor for restful sleep. All our mattresses have silk padding on the one side for summer and cashmere padding on the other side for winter to ensure perfect comfort in all seasons.

# FIRST LAYERS OF NATURAL PADDING

The first layers of natural padding act like a cushion to protect the inner core and the soft outer padding of the mattress. To ensure luxurious comfort, Elite favours materials such as 100% natural latex, horsehair or sisal fibre.

Horsehair 100% natural latex Sisal fibre