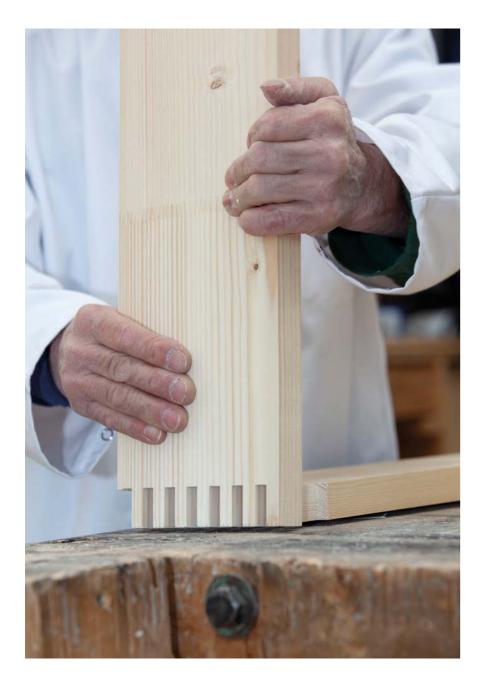

#### MASTERS CARPENTERS

The finest skilled carpenters are in charge of manufacturing our boxsprings.

Sourcing the timber from sustainably managed forests in Switzerland, the finest cuts are selected for their natural strength and character. The wood is meticulously shaped, cut and sized according to your needs. Every curve and edge is treated with loving care and exceptional attention to detail.

#### SAVOIR-FAIRE

They meticulously assemble our unique dovetailing system in the frame to add the ideal support to your sleep. The flexible carbon coil relieves pressure and blocks the transfer of motion between sleeping partners so that your sleep is not disturbed.