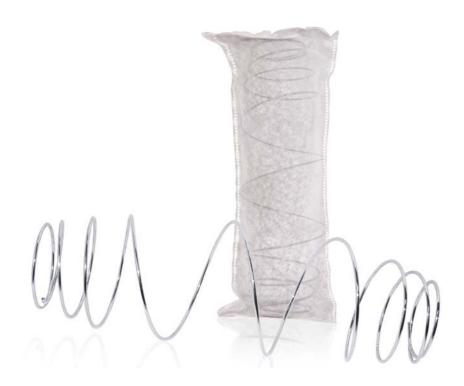

#### SAVOIR-FAIRE

They meticulously assemble our unique dovetailing system in the frame to add the ideal support to your sleep. The flexible carbon coil relieves pressure and blocks the transfer of motion between sleeping partners so that your sleep is not disturbed.

#### QUILTERS

All our mattresses are manufactured with individual pocket springs with the best coil counts and generously hand assembled with natural padding to create the perfect comfort according to a special formula that Elite has perfected over time.