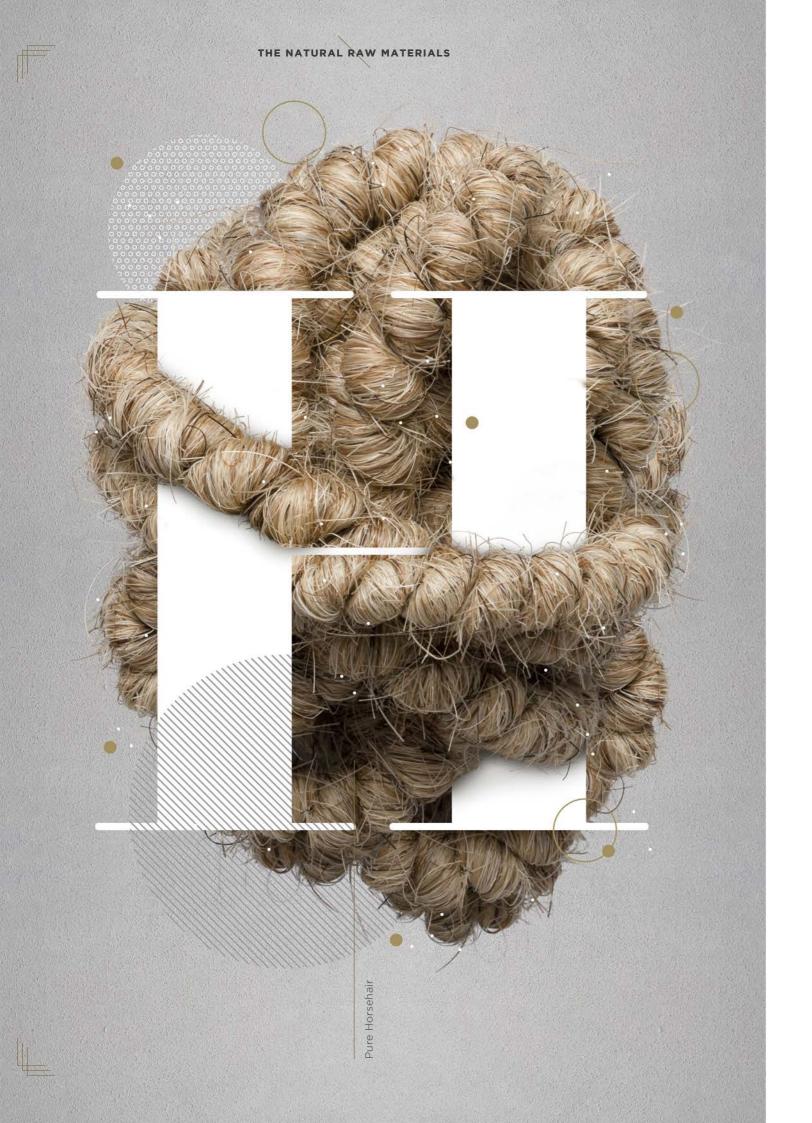

# FIRST LAYERS OF NATURAL PADDING

The first layers of natural padding act like a cushion to protect the inner core and the soft outer padding of the mattress. To ensure luxurious comfort, Elite favours materials such as 100% natural latex, horsehair or sisal fibre.

Horsehair 100% natural latex Sisal fibre