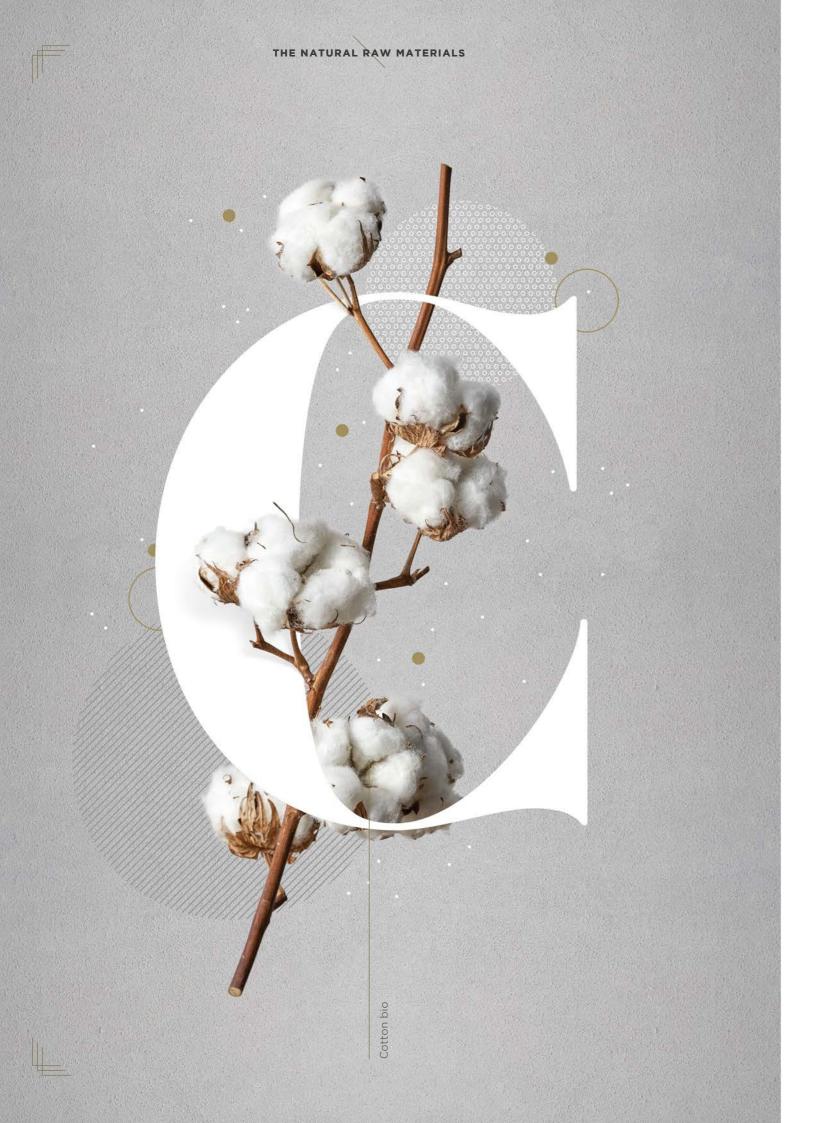

#### PLANT FIBRES

Chosen for their absorbency and breathability, materials such as cotton, Lyocell (wood cellulose), Seacell® (Seacell fibre, enhanced with algae rich in vitamin E), soy fibre and Ingeo (a plant fibre made from corn) form a hypoallergenic padding that is both resilient and biodegradable.

Cotton
Lyocell
Seacell®
Soy fibre
Ingeo