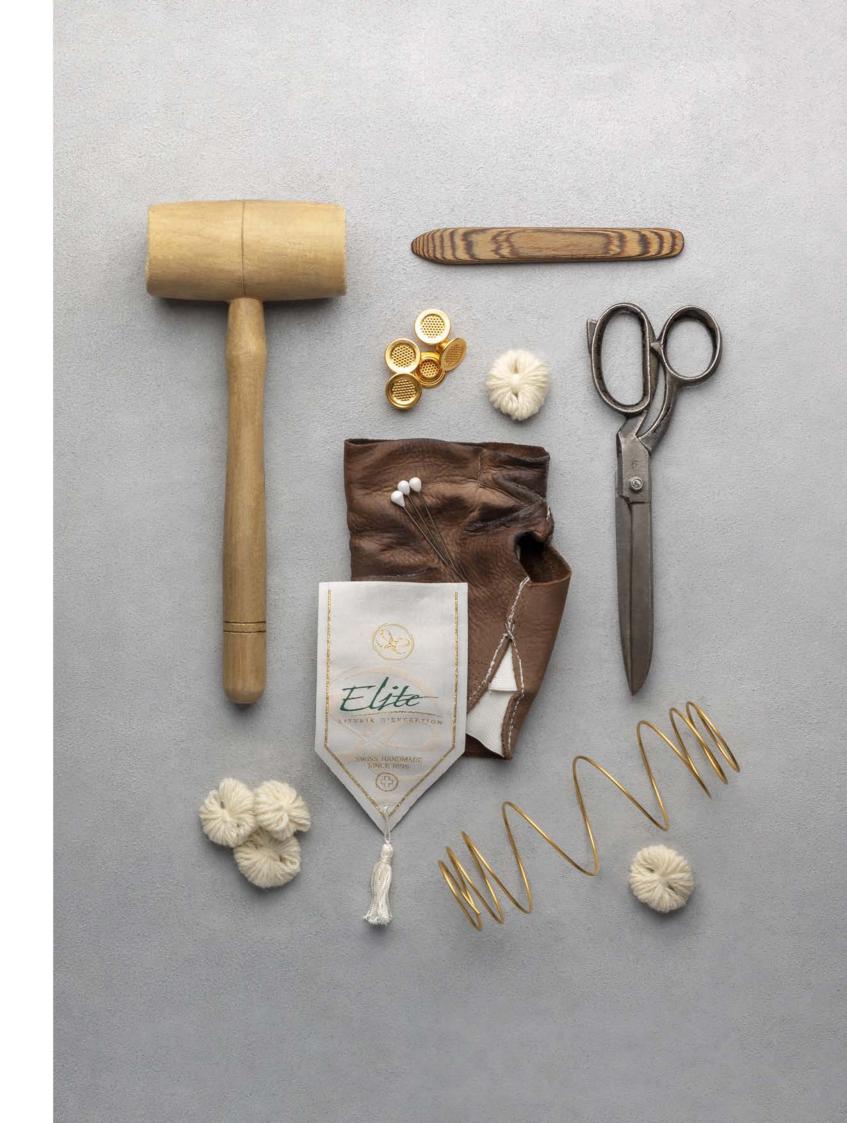

#### MASTERS CARPENTERS

The finest skilled carpenters are in charge of manufacturing our boxsprings.

Sourcing the timber from sustainably managed forests in Switzerland, the finest cuts are selected for their natural strength and character. The wood is meticulously shaped, cut and sized according to your needs. Every curve and edge is treated with loving care and exceptional attention to detail.

#### SAVOIR-FAIRE

They meticulously assemble our unique dovetailing system in the frame to add the ideal support to your sleep. The flexible carbon coil relieves pressure and blocks the transfer of motion between sleeping partners so that your sleep is not disturbed.

#### MASTER UPHOLSTERERS

Behind the decorative fabric lies the hidden art of upholstery. Our craftsmen make sure we bring you unparalleled quality.

Whether sewing leather or fine silk, Elite craftsmen tuft, pleat, welt and cover each piece with the utmost care to ensure they stand the test of time and provide a perfectly detailed finish.