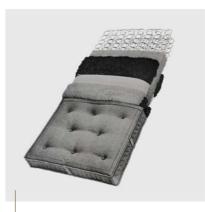

# FIRST LAYERS OF NATURAL PADDING

The first layers of natural padding act like a cushion to protect the inner core and the soft outer padding of the mattress. To ensure luxurious comfort, Elite favours materials such as 100% natural latex, horsehair or sisal fibre.

Horsehair 100% natural latex Sisal fibre