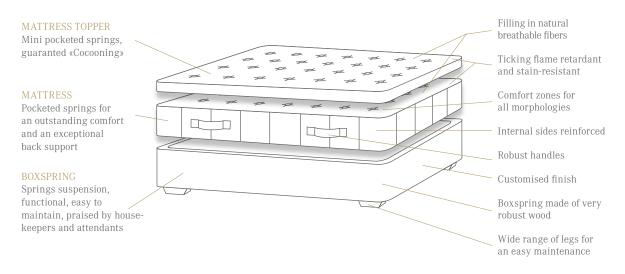

-------------------------------------------------------------------|
|              | + 5 points 2015-2020 criteria of hotelleriesuisse (N°82)                                       |

#### COMPLEMENTARY PRODUCTS

| Waterproof fleece |
|-------------------|
| Mattress toppers  |
| Mattresses        |
| Boxspring         |
| Decoration        |
| Headboard         |

#### FINANCING SYSTEM

| MART*LEASE BY ELITE | Monthly payments according to occupancy rate |
|---------------------|----------------------------------------------|
| ET ELITEFINANCE     | Staggered payment over 6 to 36 months        |



## MATTRESS COMFORT INDICATOR



#### Source

Satisfaction test performed on customers of hotels equipped with Elite mattresses. Statistic 2012-2015.

#### ORIGINAL BOXSPRING CONCEPT BY ELITE