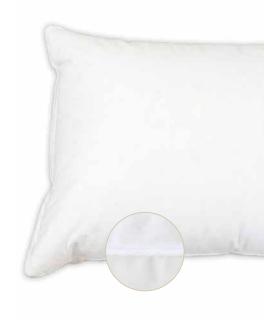

# **OLYSOFT**

Lightweight hypoallergenic pillow synthetic fibres. This filling ensures excellent thermal regulation. 100% cotton bag.

Thermofill Plus fibers

| Dimensions                                  | Size (cm)                                                                                             | Grammage (g) |
|---------------------------------------------|-------------------------------------------------------------------------------------------------------|--------------|
|                                             | 50 x 70                                                                                               | 650          |
|                                             | 50 x 75                                                                                               | 700          |
|                                             | 60 x 60                                                                                               | 670          |
|                                             | 65 x 65                                                                                               | 780          |
|                                             | 80 x 80                                                                                               | 1180         |
|                                             | 60 x 90                                                                                               | 1010         |
|                                             | 65 x 100                                                                                              | 1270         |
|                                             | or custom-made                                                                                        |              |
| Filling                                     | Thermofill Plus fibe                                                                                  | ers,         |
|                                             | 100 % polyester                                                                                       |              |
| Envelope                                    | 100 % cotton                                                                                          |              |
| Structure                                   | 1 chamber with piping                                                                                 |              |
| Washing                                     | ED X X P W O                                                                                          |              |
| Guarantee                                   | 12 months                                                                                             |              |
| hotelleriesuisse<br>Swiss Hotel Association | Entirely made in Switzerland, according to swiss quality standards. Elite is a member of Swiss Label. |              |
| SWISS DELUXE HOTELS PREFERED SUPPLIER       | Meets hotelleriesuisse standards and allows to earn points at hotel classification.                   |              |

## OPTIONAL EQUIPMENT

| Pillow cover | 100 % cotton with waterproof<br>bottom layer, micro-breathable,<br>silent and very comfortable |
|--------------|------------------------------------------------------------------------------------------------|
|              | + 5 points 2015-2020 criteria of hotelleriesuisse (N°82)                                       |