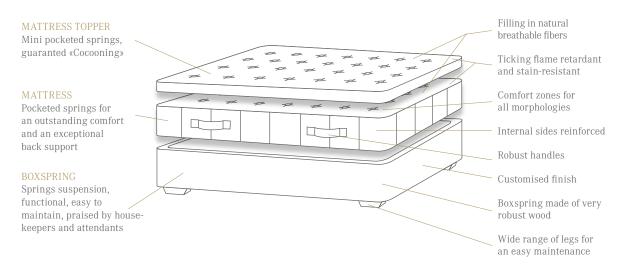

|  |
|-------------------------|-------------------|--|
|                         | Waterproof fleece |  |
|                         | Mattress toppers  |  |
|                         | Mattresses        |  |
|                         | Boxspring         |  |
|                         | Decoration        |  |
|                         | Headboard         |  |

### FINANCING SYSTEM

| MART*LEASE BY ELITE | Monthly payments according to occupancy rate |
|---------------------|----------------------------------------------|
| EI ELITEFINANCE     | Staggered payment over 6 to 36 months        |



## MATTRESS COMFORT INDICATOR



#### Source

Satisfaction test performed on customers of hotels equipped with Elite mattresses. Statistic 2012-2015.

### ORIGINAL BOXSPRING CONCEPT BY ELITE