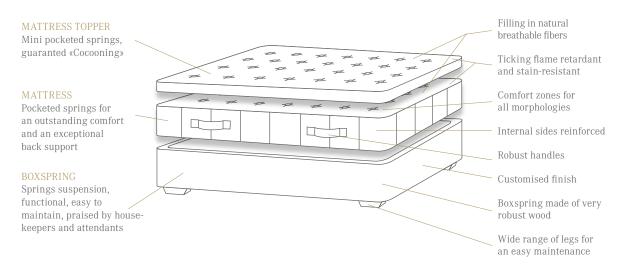

-------------------------------------------------------------------------------------|
|              | + 5 points 2015-2020 criteria of hotelleriesuisse (N°82)                                       |

## COMPLEMENTARY PRODUCTS

| Waterproof fleece |
|-------------------|
| Mattress toppers  |
| Mattresses        |
| Boxspring         |
| Decoration        |
| Headboard         |

## FINANCING SYSTEM

| MART* LEASE     | Monthly payments according to occupancy rate |
|-----------------|----------------------------------------------|
| ET ELITEFINANCE | Staggered payment over 6 to 36 months        |



## MATTRESS COMFORT INDICATOR



#### Source

Satisfaction test performed on customers of hotels equipped with Elite mattresses. Statistic 2012-2015.

## ORIGINAL BOXSPRING CONCEPT BY ELITE