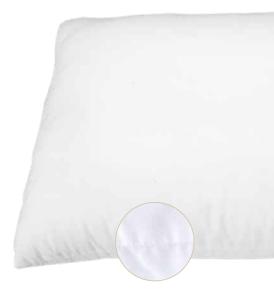

# MICROSOFT

Lightweight hypoallergenic pillow with small polyester beads. This filling ensures excellent thermal regulation.

Balls of polyester Easyfill

#### CHARACTERISTICS

| Dimensions                                  | Sizo (cm)                                                                                             | Crommogo (g) |
|---------------------------------------------|-------------------------------------------------------------------------------------------------------|--------------|
| Dimensions                                  | <b>Size (cm)</b><br>50 x 70                                                                           | Grammage (g) |
|                                             | 50 x 70<br>50 x 75                                                                                    | 650<br>700   |
|                                             | 50 x 75<br>60 x 60                                                                                    | 700<br>670   |
|                                             | 65 x 65                                                                                               | 0, 0         |
|                                             | 00 11 00                                                                                              | 780          |
|                                             | 80 x 80                                                                                               | 1180         |
|                                             | 60 x 90                                                                                               | 1010         |
|                                             | 65 x 100                                                                                              | 1270         |
|                                             | or custom-made                                                                                        |              |
| Filling                                     | Easyfill, 100% polyester hollow fibre                                                                 |              |
| Envelope                                    | 100% polyester microfiber                                                                             |              |
| Structure                                   | 1 chamber                                                                                             |              |
| Washing                                     | <u><u><u>B</u>O</u> <u></u> <u> </u></u>                                                              | w O          |
| Guarantee                                   | 12 months                                                                                             |              |
| hotelleriesuisse<br>Swiss Hotel Association | Entirely made in Switzerland, according to swiss quality standards. Elite is a member of Swiss Label. |              |
| SWISS DELUXE HOTELS PREFERRED SUPPLIER      | Meets hotelleriesuisse standards and allows to earn points at hotel classification.                   |              |