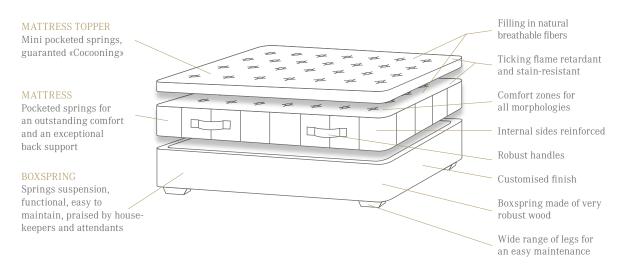

|  |
|------------------------|-------------------|--|
|                        | Waterproof fleece |  |
|                        | Mattress toppers  |  |
|                        | Mattresses        |  |
|                        | Boxspring         |  |
|                        | Decoration        |  |
|                        | Headboard         |  |

## FINANCING SYSTEM

| MART*LEASE BY ELITE | Monthly payments according to occupancy rate |
|---------------------|----------------------------------------------|
| E1 ELITEFINANCE     | Staggered payment over 6 to 36 months        |



## MATTRESS COMFORT INDICATOR



#### Source

Satisfaction test performed on customers of hotels equipped with Elite mattresses. Statistic 2012-2015.

## ORIGINAL BOXSPRING CONCEPT BY ELITE