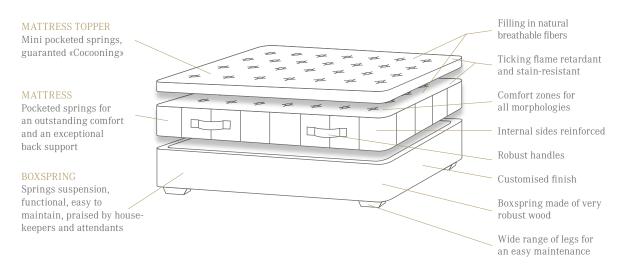

CTS

| OOM EDMENTIAL TROPEOUS |                   |
|------------------------|-------------------|
|                        | Waterproof fleece |
|                        | Mattress toppers  |
|                        | Mattresses        |
|                        | Boxspring         |
|                        | Decoration        |
|                        | Headboard         |

### FINANCING SYSTEM

| MART* LEASE     | Monthly payments according to occupancy rate |
|-----------------|----------------------------------------------|
| ET ELITEFINANCE | Staggered payment over 6 to 36 months        |



## MATTRESS COMFORT INDICATOR



#### Source

Satisfaction test performed on customers of hotels equipped with Elite mattresses. Statistic 2012-2015.

### ORIGINAL BOXSPRING CONCEPT BY ELITE