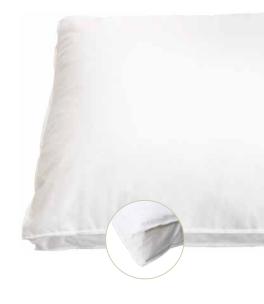

# OPTIONAL EQUIPMENT

| Pillow cover | 100 % cotton with waterproof<br>bottom layer, micro-breathable,<br>silent and very comfortable |
|--------------|------------------------------------------------------------------------------------------------|
|              | + 5 points 2015-2020 criteria of hotelleriesuisse (N°82)                                       |