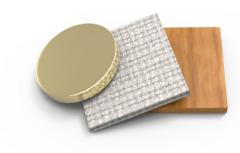

Offering a bedside table on each side with hidden drawers and a bed bench with storage, Nine allows many discrete compartments without the feeling of a cluttered space. The design is thought as simple as possible to emphasize Elite upholstery and cabinet making know-how and to enhance the elegance of the materials: Swiss wool, oak wood punctuated with polished brass details.

## NINE

- 1 \_ Polished brass, woven Swiss wool and oak tree
- 2 \_ Bedside table and closed hidden drawer detail
- 3 \_\_ Bedside table and open hidden drawer detail
  4 \_\_ Bed bench with closed storage detail
  5 \_\_ Bed bench with open storage detail