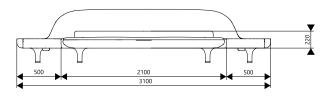

## NINE

- 1 \_ Polished brass, woven Swiss wool and oak tree
- 2 \_ Bedside table and closed hidden drawer detail
- 3 \_\_ Bedside table and open hidden drawer detail
  4 \_\_ Bed bench with closed storage detail
  5 \_\_ Bed bench with open storage detail