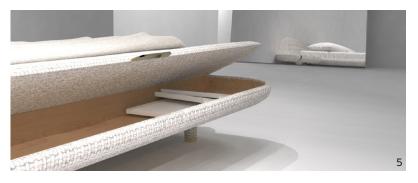

Offering a bedside table on each side with hidden drawers and a bed bench with storage, Nine allows many discrete compartments without the feeling of a cluttered space. The design is thought as simple as possible to emphasize Elite upholstery and cabinet making know-how and to enhance the elegance of the materials: Swiss wool, oak wood punctuated with polished brass details.

## NINE

- 1 \_ Polished brass, woven Swiss wool and oak tree
- 2 \_ Bedside table and closed hidden drawer detail
- 3 \_\_ Bedside table and open hidden drawer detail
  4 \_\_ Bed bench with closed storage detail
  5 \_\_ Bed bench with open storage detail