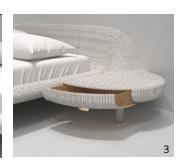

Offering a bedside table on each side with hidden drawers and a bed bench with storage, Nine allows many discrete compartments without the feeling of a cluttered space. The design is thought as simple as possible to emphasize Elite upholstery and cabinet making know-how and to enhance the elegance of the materials: Swiss wool, oak wood punctuated with polished brass details.

## NINE

- 1 \_ Polished brass, woven Swiss wool and oak tree
- 2 \_ Bedside table and closed hidden drawer detail
- 3 \_\_ Bedside table and open hidden drawer detail
  4 \_\_ Bed bench with closed storage detail
  5 \_\_ Bed bench with open storage detail