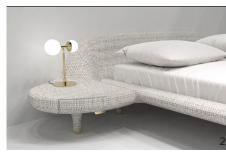

Offering a bedside table on each side with hidden drawers and a bed bench with storage, Nine allows many discrete compartments without the feeling of a cluttered space. The design is thought as simple as possible to emphasize Elite upholstery and cabinet making know-how and to enhance the elegance of the materials: Swiss wool, oak wood punctuated with polished brass details.

## NINE

- 1 \_ Polished brass, woven Swiss wool and oak tree
- 2 \_ Bedside table and closed hidden drawer detail
- 3 \_\_ Bedside table and open hidden drawer detail
  4 \_\_ Bed bench with closed storage detail
  5 \_\_ Bed bench with open storage detail