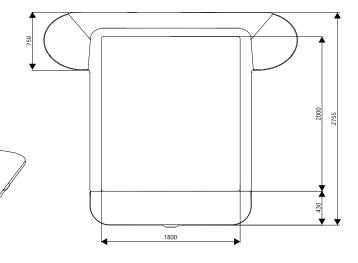

## NINE

- 1 \_ Polished brass, woven Swiss wool and oak tree
- 2 \_ Bedside table and closed hidden drawer detail
- 3 \_\_ Bedside table and open hidden drawer detail
  4 \_\_ Bed bench with closed storage detail
  5 \_\_ Bed bench with open storage detail