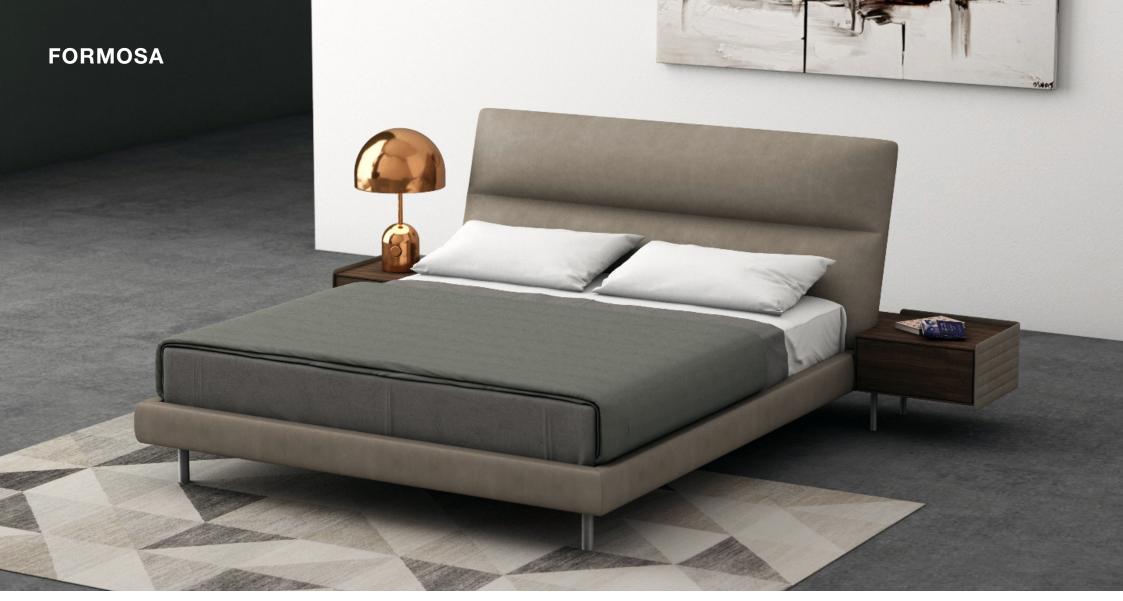

Formosa bed is intended to enrich the living experience around the bed by integrating a bed unit and bedside cabinet. Thanks to the legs support, the bed literally floats and divide out a "comfort zone" in the room. It has great flexibility to be placed either centrally or against a wall, in order to meet different contexts.

The bed is designed with the simplicity, lightness and modern language. The headboard has a soft pillow shape silhouette to give the perception of comfortableness. It's embraced by the wooden bedside cabinet and two leather covered shells to give the idea of whole. The shells have stripe cushion pattern that coherent to the headboard.