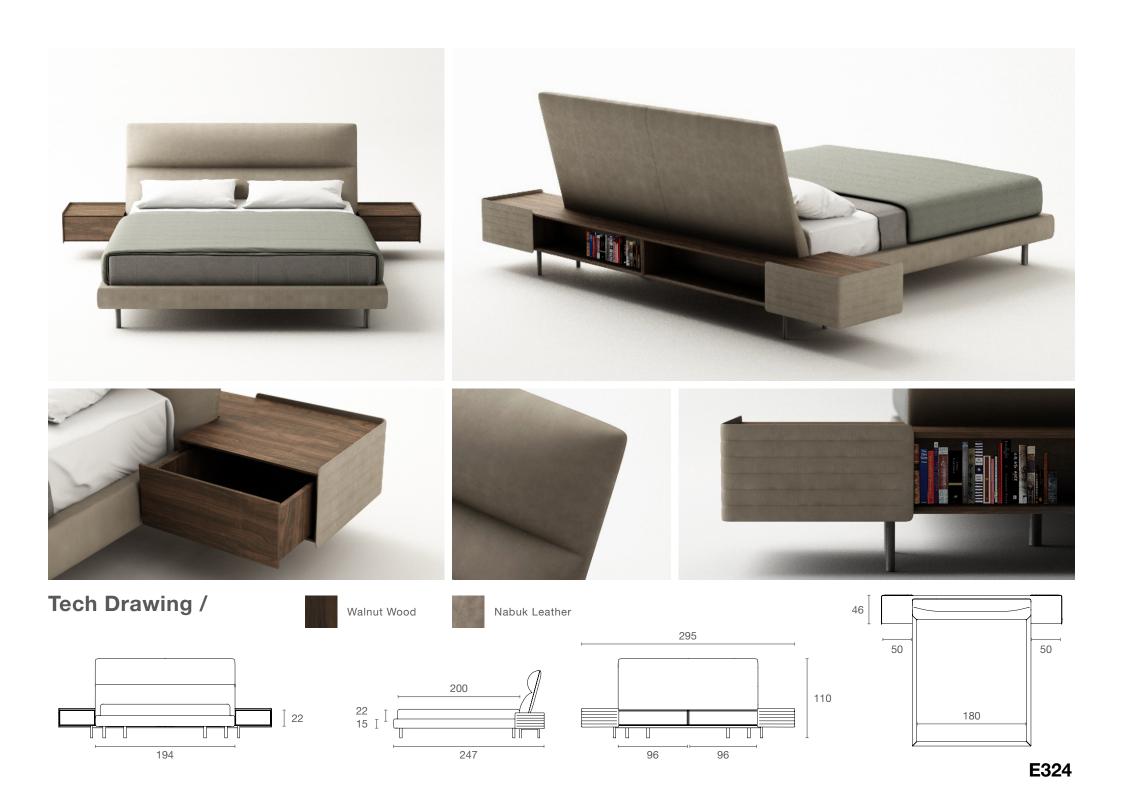

Formosa bed is intended to enrich the living experience around the bed by integrating a bed unit and bedside cabinet. Thanks to the legs support, the bed literally floats and divide out a "comfort zone" in the room. It has great flexibility to be placed either centrally or against a wall, in order to meet different contexts.

The bed is designed with the simplicity, lightness and modern language. The headboard has a soft pillow shape silhouette to give the perception of comfortableness. It's embraced by the wooden bedside cabinet and two leather covered shells to give the idea of whole. The shells have stripe cushion pattern that coherent to the headboard.

The material and texture composition of walnut wood and Nabuk leather highlights the Elite's expertises and its craftsmanship, as well as accentuates the finely honed details and quality.

As the result, all the features of Formosa bed make it a haute furniture that can be easily used in the medern interior context.