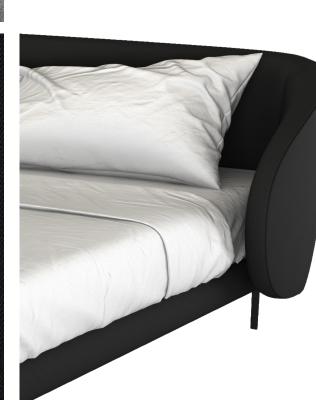

**MIOTA** 

The design of the bed headboard is inspired by the typical accessories we usually use in our head: earmuffs, headbands, caps, headphones... that is what we need most of the year: when we lay down the bed embrace us.

The concept uses its formal simplicity in its curved and softened outlines, that connotes comfort, smoothness, aesthetic harmony and even we can feel warm when we go to bed.

It is made of black wool for frame and headboard and black metal for legs, which provides timelessness, elegance.