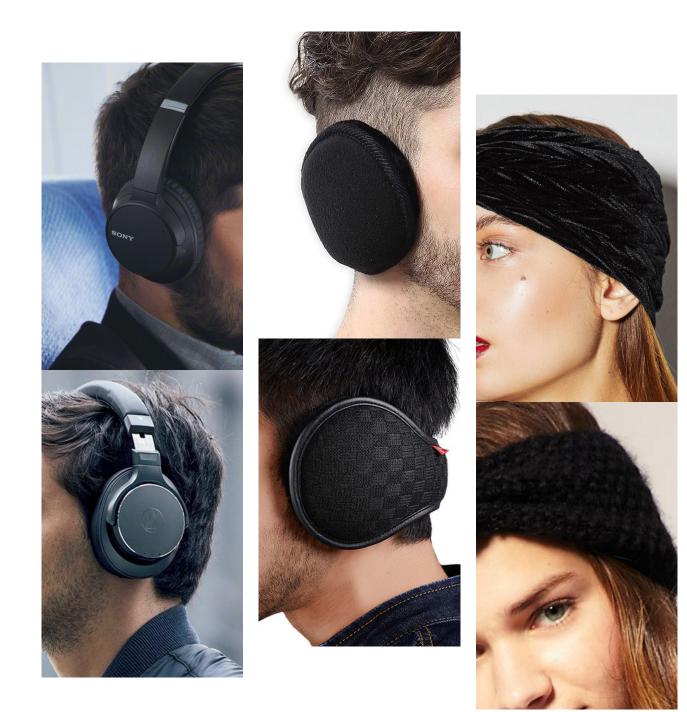

**MIOTA** 

The design of the bed headboard is inspired by the typical accessories we usually use in our head: earmuffs, headbands, caps, headphones... that is what we need most of the year: when we lay down the bed embrace us.