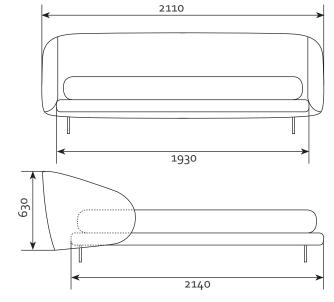

**MIOTA** 

The design of the bed headboard is inspired by the typical accessories we usually use in our head: earmuffs, headbands, caps, headphones... that is what we need most of the year: when we lay down the bed embrace us.

The concept uses its formal simplicity in its curved and softened outlines, that connotes comfort, smoothness, aesthetic harmony and even we can feel warm when we go to bed.

It is made of black wool for frame and headboard and black metal for legs, which provides timelessness, elegance.

> It is a unique and elegant piece of furniture made in detail of the haute-couture.

black wool upholstery for headboard and frame

**MIOTA** 1025