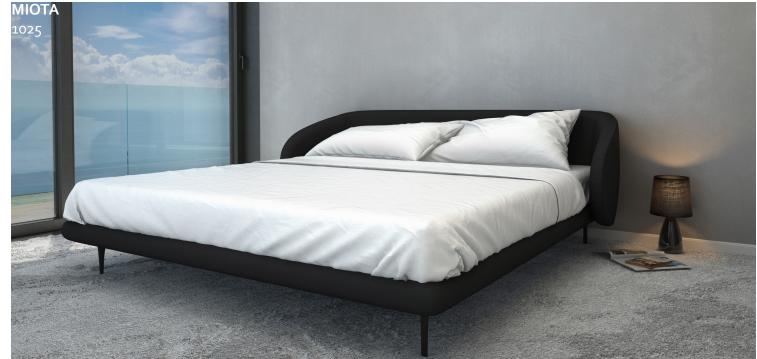

**MIOTA** 

The design of the bed headboard is inspired by the typical accessories we usually use in our head: earmuffs, headbands, caps, headphones... that is what we need most of the year: when we lay down the bed embrace us.

The concept uses its formal simplicity in its curved and softened outlines, that connotes comfort, smoothness, aesthetic harmony and even we can feel warm when we go to bed.

It is made of black wool for frame and headboard and black metal for legs, which provides timelessness, elegance.

> It is a unique and elegant piece of furniture made in detail of the haute-couture.

black wool upholstery for headboard and frame

**MIOTA** 1025