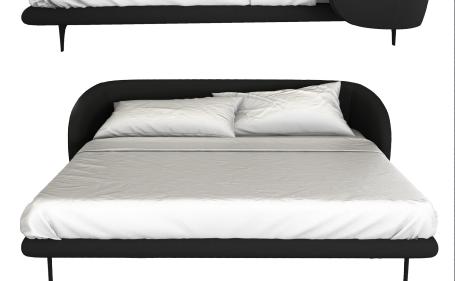

**MIOTA** 

The design of the bed headboard is inspired by the typical accessories we usually use in our head: earmuffs, headbands, caps, headphones... that is what we need most of the year: when we lay down the bed embrace us.

The concept uses its formal simplicity in its curved and softened outlines, that connotes comfort, smoothness, aesthetic harmony and even we can feel warm when we go to bed.

It is made of black wool for frame and headboard and black metal for legs, which provides timelessness, elegance.

> It is a unique and elegant piece of furniture made in detail of the haute-couture.

black wool upholstery for headboard and frame

**MIOTA** 1025